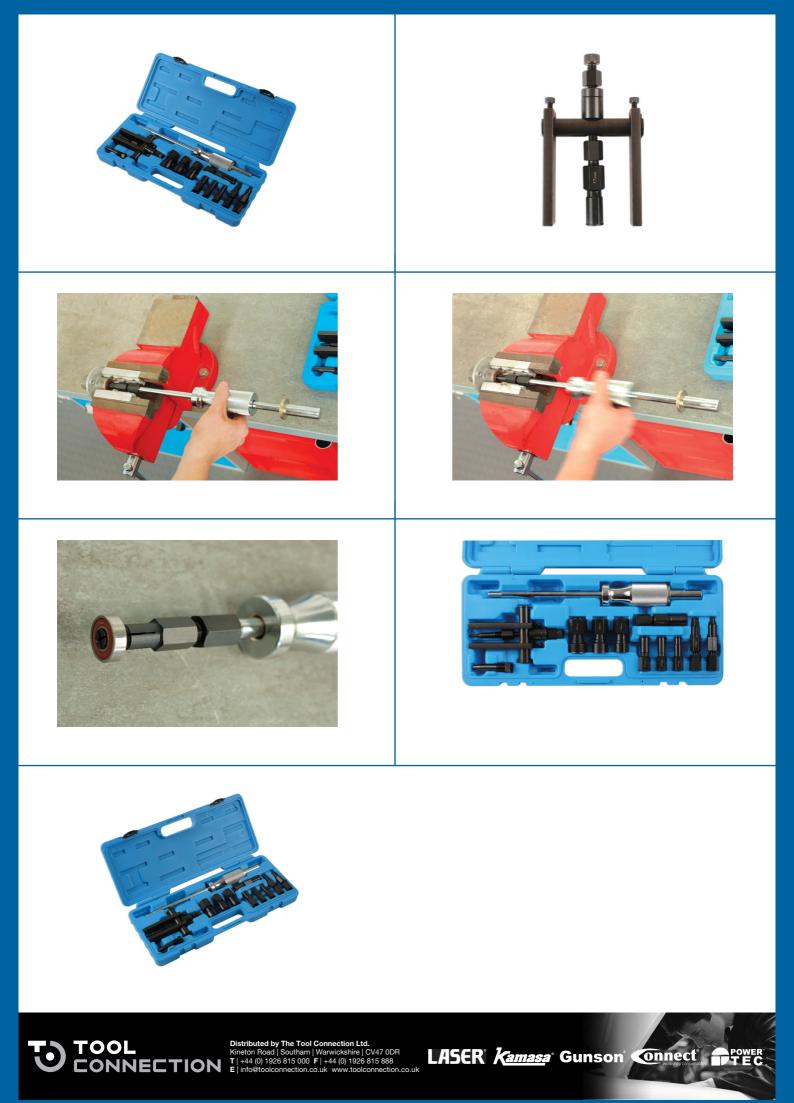

## **Internal Bearing Puller Set**

Internal bearing puller suitable for the extraction of bearings that require pulling, not pressing, out.

## **Additional Information**

- Diameter of adapters: 8, 10mm x 100mm; 12, 15, 17mm x 60mm; 20mm x 95mm; 25, 30, 32mm x 60mm.
- Supplied with chrome plated slide hammer with 300mm working shaft.
- · Includes spacer collar and tapered bolt.
- · Suitable for bearings mounted in blind holes.
- · Ideal for motorcycle wheel bearing extraction.