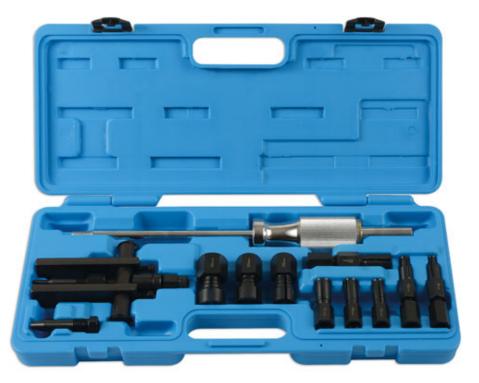

## **Internal Bearing Puller Set**

Internal bearing puller suitable for the extraction of bearings that require pulling, not pressing, out.

## **Additional Information**

- Diameter of adapters: 8, 10mm x 100mm; 12, 15, 17mm x 60mm; 20mm x 95mm; 25, 30, 32mm x 60mm.
- Supplied with chrome plated slide hammer with 300mm working shaft.
- · Includes spacer collar and tapered bolt.
- · Suitable for bearings mounted in blind holes.
- · Ideal for motorcycle wheel bearing extraction.